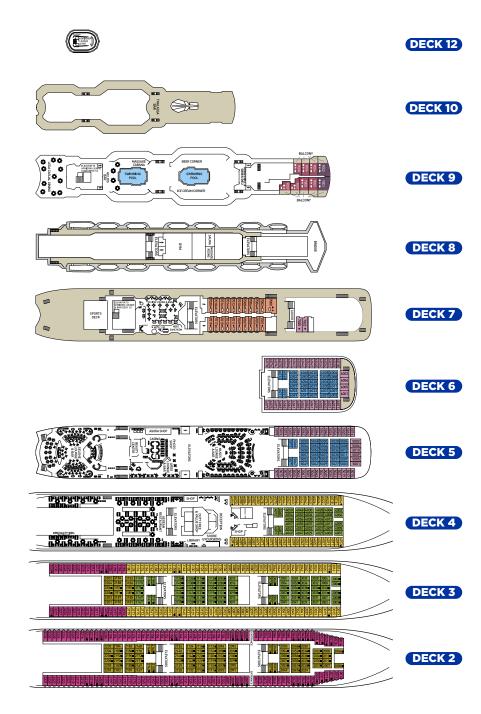

# **ONBOARD CELESTYAL OLYMPIA**

#### **PLACES TO HAVE A GOOD MEAL**

**Deck 9** Aura Grill - Greek Deli - Leda Casual Dining

**Deck 4** Aegean Restaurant - Specialty Restaurant

## **PLACES TO HAVE FUN**

Deck 12 Horizons Lounge & Bar

Deck 10 Thalassa Bar

Deck 9 Helios Bar

Deck 7 Eclipse Lounge & Bar - Sports Deck

**Deck 5** Muses Lounge & Bar - Argo Lounge & Bar - Casino - Selene Lounge & Bar

#### **PLACES TO TREAT YOURSELF**

Deck 9 Swimming Pools - Massage Cabana

Deck 8 Sauna - Massage Rooms - Gym

Deck 7 Kid's Club - Video Game Room

**Deck 5** Photo Shop - Agora Shop - Beauty Center

**Deck 4** Reception - Shore Excursions -

Library - Duty Free Shop **Deck 1** Medical Center

## **YOUR SHIP**

- 1,664 passengers in 724 staterooms, 9 with private balcony
- All staterooms are equipped with telephone, hairdryers, safety deposit boxes & TV
- Minibar in all suites
- Fully air-conditioned, stabilisers
- Wi-Fi and doctor on board at extra cost

Length 214.88 m Tonnage 37,584 grt Flag Malta

Deckplans and stateroom layouts are given purely as a guide. Size and layout may vary within the same category. Some staterooms in SJ category might have partially obstructed view.

| CATEGORY         | DECK | DESCRIPTION NU                                        | JMBER OF STATEROOMS |
|------------------|------|-------------------------------------------------------|---------------------|
| INSIDE STATEROC  | M    |                                                       |                     |
| IA               | 2/3  | 2 lower beds, 3rd/4th berth, bathroom with shower     | 114                 |
| IB               | 3/4  | 2 lower beds, 3rd/4th berth, bathroom with shower     | 124                 |
| IC               | 5/6  | 2 lower beds, bathroom with shower                    | 68                  |
| OUTSIDE STATERO  | ООМ  |                                                       |                     |
| XA               | 2/3  | 2 lower beds, 3rd/4th berth, bathroom with shower     | 160                 |
| ХВ               | 3/4  | 2 lower beds, 3rd/4th berth, bathroom with shower     | 146                 |
| хс               | 5/6  | 2 lower beds, bathroom with shower                    | 82                  |
| SUITES           |      |                                                       |                     |
| SJ Junior Suite  | 7    | Double bed, sofa bed, bathroom with bathtub           | 21                  |
| SB Balcony Suite | 9    | Double bed, sofa bed, bathroom with bathtub, balcony  | 7                   |
| SG Grand Suite   | 9    | Double bed, sofa bed, bathroom with bathtub and showe | er, balcony 2       |